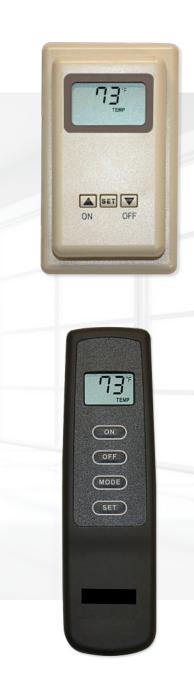

#### **MODEL P322492**

### WIRELESS REMOTE CONTROL

- · Three Functions: ON / OFF / TEMPERATURE SETTINGS
- · Displays room temperature in °F or °C
- · Easy-to-read LCD screen
- · Four button control
- · Velvet-touch casing
- · Battery operated