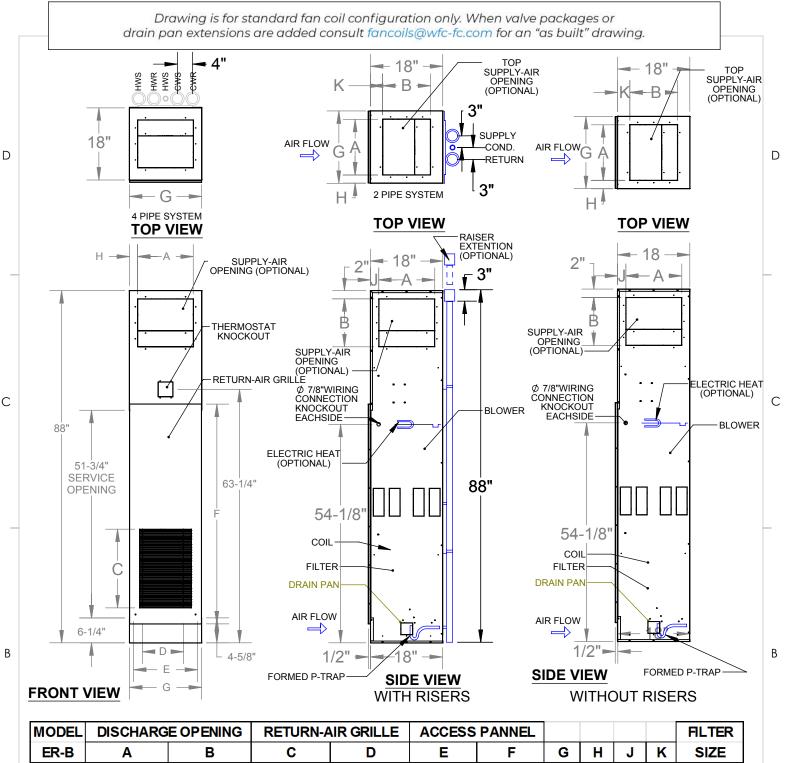

| MODEL | DISCHARGE OPENING |    | RETURN-AIR GRILLE |    | ACCESS PANNEL |    |    |   |   |   | FILTER  |
|-------|-------------------|----|-------------------|----|---------------|----|----|---|---|---|---------|
| ER-B  | Α                 | В  | C                 | D  | E             | F  | G  | Н | J | K | SIZE    |
| 300   | 14                | 12 | 19-1/2            | 13 | 17            | 55 | 18 | 2 | 2 | 2 | 14X25X1 |
| 400   | 14                | 12 | 19-1/2            | 13 | 17            | 55 | 18 | 2 | 2 | 2 | 14X25X1 |
| 600   | 14                | 12 | 19-1/2            | 13 | 17            | 55 | 18 | 2 | 2 | 2 | 14X25X1 |
| 800   | 16                | 14 | 20-1/2            | 15 | 23            | 55 | 24 | 4 | 1 | 4 | 20X25X1 |
| 1000  | 16                | 14 | 20-1/2            | 15 | 23            | 55 | 24 | 4 | 1 | 4 | 20X25X1 |
| 1200  | 16                | 14 | 20-1/2            | 15 | 23            | 55 | 24 | 4 | 1 | 4 | 20X25X1 |